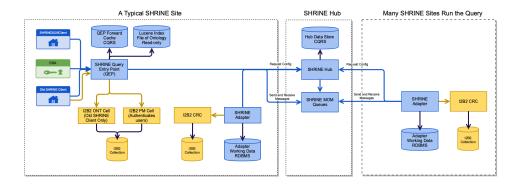

This guide was created to assist system administrators in the installation of a SHRINE 3.0.0 system. The system is composed of an installation of I2B2 software (http://www.i2b2.org) and SHRINE software. This guide assumes you are installing a typical SHRINE site in an existing network.